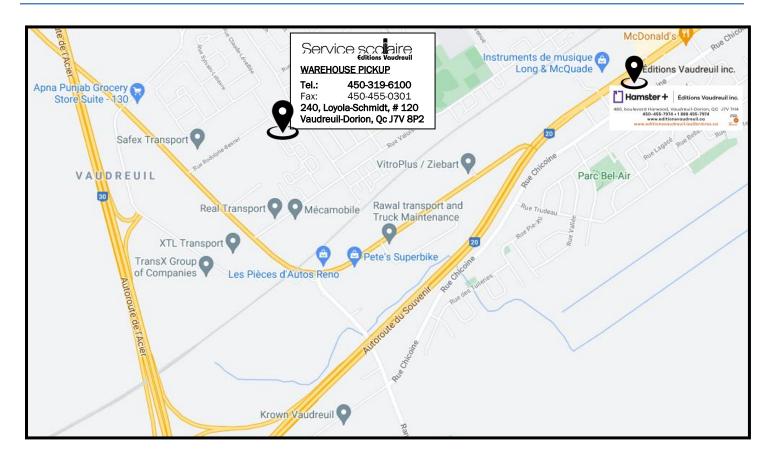

## Delivery :

- 1- Directly to your home: The order must be pre-paid by cheque or credit card to use this option. You have a choice between Canada Post or Purolator. Please note that if you select Canada Post, they will leave a card to pick up the parcel at the nearest post office. For Purolator option, please ensure that there will be someone at the delivery address that can sign for the order. An email will be sent to you as soon your package leaves our warehouse with a tracking number to track your shipment.
- 2- Pick-up at school: To take advantage of this option, your order must be received before August 1<sup>st</sup>.
- 3- SCHOOL PICK-UP WILL BE FRIDAY AUGUST 25 FROM 3:30 TO 6:30 P.M. AT SENIOR CAMPUS, 1446 BEDARD STREET.
- 4- Pick-up at the warehouse: Our warehouse is located at 240, Loyola-Schmidt, Suite #120, Vaudreuil-Dorion, J7V 8P2 (see map on back). You can pay for orders by cash, debit or credit card when picking them up. Please note that since the warehouse is not a store, it is not possible to add items to your order at time of pick-up. Our store situated at 480 Harwood Blvd, Vaudreuil-Dorion (see map on back) is 2 minutes from the warehouse and you are welcome to shop there for any extra or last-minute items. PLEASE WAIT FOR CONFIRMATION THAT YOUR ORDER IS READY BEFORE COMING TO THE WAREHOUSE, A REPRESENTATIVE WILL BE CONTACT WITH YOU WHEN YOUR ORDER IS COMPLETED.
- 5- **PLEASE NOTE THAT NO ORDERS WILL BE SENT TO SCHOOL AFTER SCHEDULED DATE OF SCHOOL PICK-UP.** For late orders, you will need to either come to our warehouse to take possession of your order or choose home delivery (shipping charge applies).

# 240, Loyola-Schmidt, Suite #120 Vaudreuil-Dorion, J7V 8P2

Store address (for extra or last-minute items)

480 Harwood Blvd, Vaudreuil-Dorion, J7V 7H4